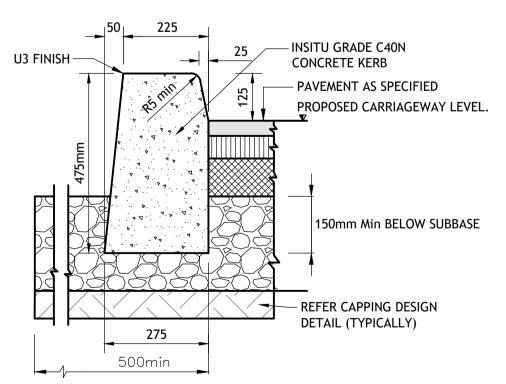

KERB TYPE 4 - TYPICAL 125mm HIGH EXTRUDED ROAD KERB DETAIL NOT TO SCALE

bmtrada

bmtrada

bmtrada

© PUNCH Consulting Engineers

and must not be reproduced without their written consent.

All drawings remain the property of the Consultants.