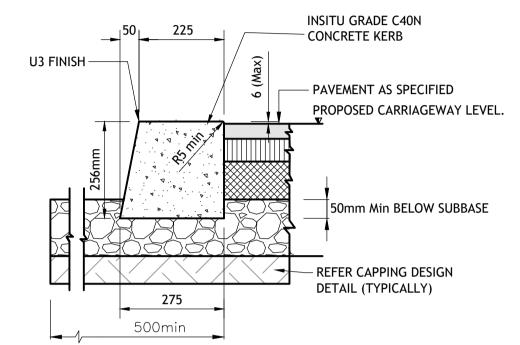

KERB TYPE 1 - TYPICAL FLUSH EXTRUDED ROAD KERB DETAIL NOT TO SCALE

KERB TYPE 2 - TYPICAL 6mm HIGH EXTRUDED ROAD KERB DETAIL NOT TO SCALE

KERB TYPE 3 - TYPICAL 25mm HIGH EXTRUDED ROAD KERB DETAIL NOT TO SCALE