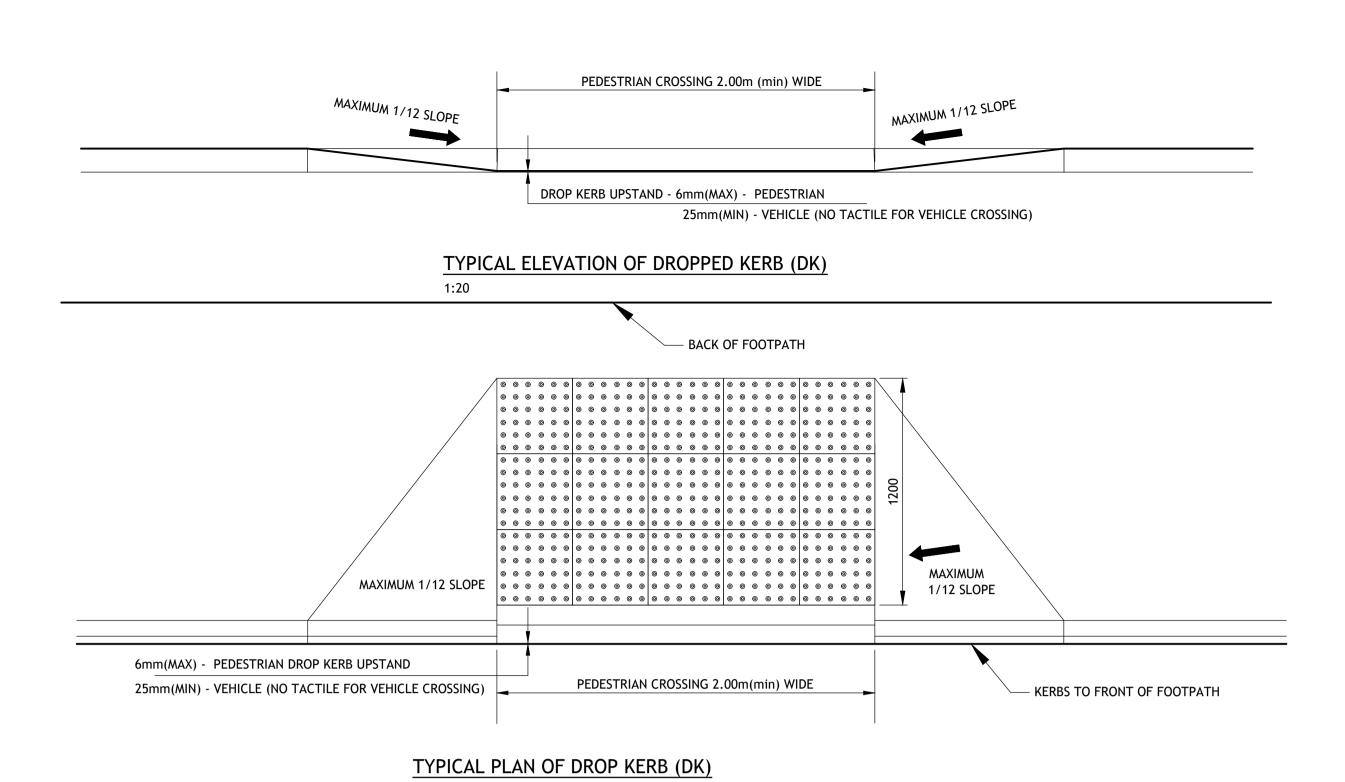

## NOTES:

1. REFER TO DRAWING NO. 192229-PUNCH-XX-XX-DR-C-0554 FOR TYPICAL KERB ARRANGEMENT PLAN

N.T.S

| GREAT CONNELL SHD, NEWBRIDGE |                                            |                   |                              |              |
|------------------------------|--------------------------------------------|-------------------|------------------------------|--------------|
| TYPICAL KERBS DETAILS        |                                            |                   |                              |              |
| Drawn:                       | Date drawn:                                | Technician Check: | Engineer Check:              | Approved:    |
| IBS                          | AUGUST 2021                                | PJM               | ET                           | LB           |
| Project No:<br>192229        | Model Ref:<br>192229-PUNCH-XX-XX-M2-C-0552 |                   | Drawing Status:  A0 PLANNING |              |
| Scale @ A1:<br>AS SHOWN      | Document No: 192229-PUNCH-XX-XX-DR-C-0552  |                   |                              | Revision No: |