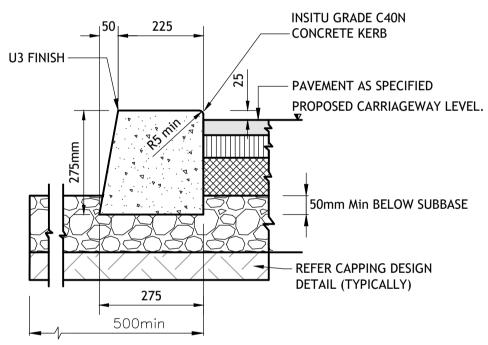

KERB TYPE 1 - TYPICAL FLUSH EXTRUDED ROAD KERB DETAIL NOT TO SCALE

KERB TYPE 2 - TYPICAL 6mm HIGH EXTRUDED ROAD KERB DETAIL NOT TO SCALE

KERB TYPE 3 - TYPICAL 25mm HIGH EXTRUDED ROAD KERB DETAIL NOT TO SCALE